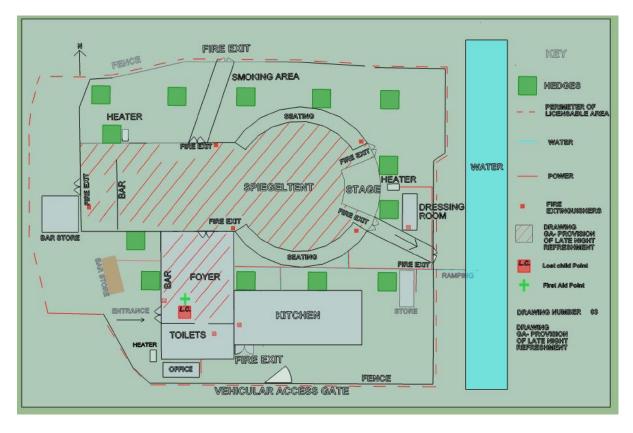

## Drawing No1



Drawing No.2



## Drawing No.3



Tent Dimension 1



## Magic nº1

©2005 MAGIC MIRRORS All rights reserved. No part of this project may be reproduced, stored in a retrieval system, or transmitted, in any form or by any means, electronical, mechanical, by photocopoving, or otherwise without prior written permission of MAGIC MIRRORS.





| Boots                     | Bar                  | Stage                     | Lights                          | Included           | Not included                   |
|---------------------------|----------------------|---------------------------|---------------------------------|--------------------|--------------------------------|
| 20 boots of max 8 persons | L x W: 4m30 x 0,70 m | Front x Back: 5m20 x 10 m | Basic lights: 18 lamps of 60W   | Bar Furniture      | Extra Tables & Cha