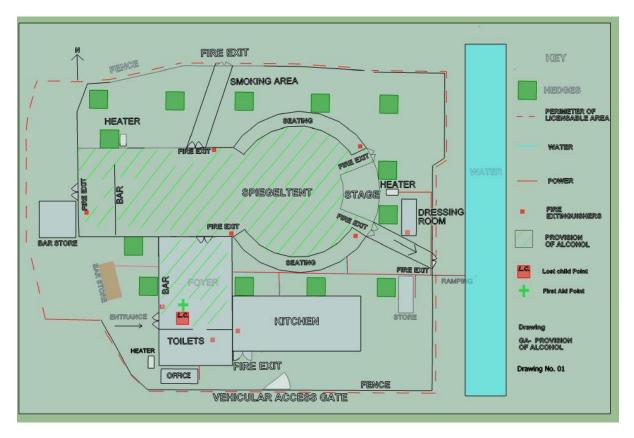

## Drawing No1



Drawing No.2



## Drawing No.3



Tent Dimension 1



## Magic nº1

©2005 MAGIC MIRRORS All rights reserved. No part of this project may be reproduced, stored in a retrieval system, or transmitted, in any form or by any means, electronical, mechanical, by photocopoving, or otherwise without prior written permission of MAGIC MIRRORS.





| Boots                     | Bar                  | Stage                     | Lights                          | Included           | Not included                   |
|---------------------------|----------------------|---------------------------|---------------------------------|--------------------|--------------------------------|
| 20 boots of max 8 persons | L x W: 4m30 x 0,70 m | Front x Back: 5m20 x 10 m | Basic lights: 18 lamps of 60W   | Bar