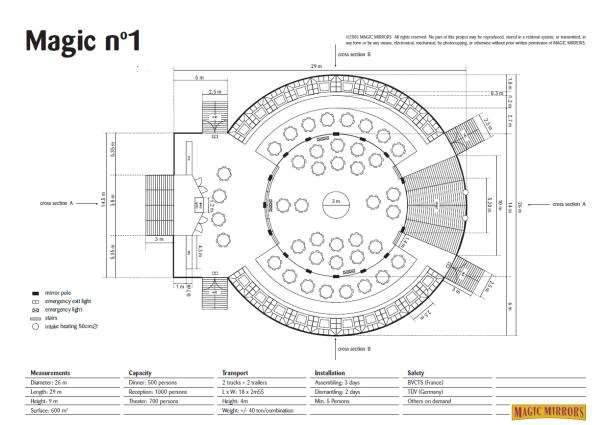

## Magic nº1

©2005 MAGIC MIRRORS All rights reserved. No part of this project may be reproduced, stored in a retrieval system, or transmitted, in any form or by any means, electronical, mechanical, by photocopoving, or otherwise without prior written permission of MAGIC MIRRORS.

| Boots                     | Bar                  | Stage                     | Lights                          | Included           | Not included                   |
|---------------------------|----------------------|---------------------------|---------------------------------|--------------------|--------------------------------|
| 20 boots of max 8 persons | L x W: 4m30 x 0,70 m | Front x Back: 5m20 x 10 m | Basic lights: 18 lamps of 60W   | Bar Furniture      | Extra Tables & Chairs          |
| Depth: 1m80               | Height: 1m10         | Depth: 6 m                | 4 Emergency Exit lights: 360 Im | Cash Desk          | Heating & Airconditioning      |
| Width: 2m50               | Not equipped         | Height: 0,75 m            | 6 Emergency lights: 360 Im      | Stage              | Tap installation/Fridge/Sink   |
| Table: 1m x 1m10 x 0,90 m |                      |                           |                                 | Light & Sound Bars | Electricity case MAGIC MIRRORS |