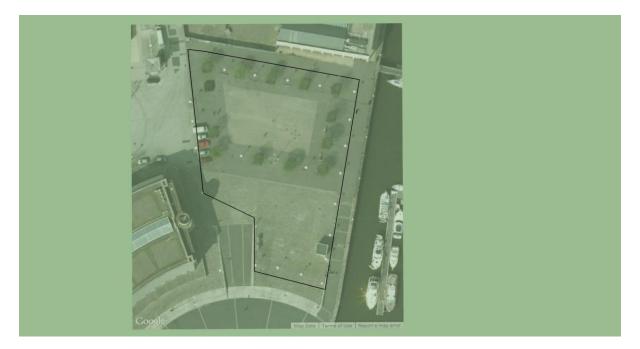

-----------------|---------------------------------|--------------------|--------------------------------|
| 20 boots of max 8 persons | L x W: 4m30 x 0,70 m | Front x Back: 5m20 x 10 m | Basic lights: 18 lamps of 60W   | Bar Furniture      | Extra Tables & Chairs          |
| Depth: 1m80               | Height: 1m10         | Depth: 6 m                | 4 Emergency Exit lights: 360 Im | Cash Desk          | Heating & Airconditioning      |
| Width: 2m50               | Not equipped         | Height: 0,75 m            | 6 Emergency lights: 360 Im      | Stage              | Tap installation/Fridge/Sink   |
| Table: 1m x 1m10 x 0,90 m |                      |                           |                                 | Light & Sound Bars | Electricity case MAGIC MIRRORS |

## Aerial View