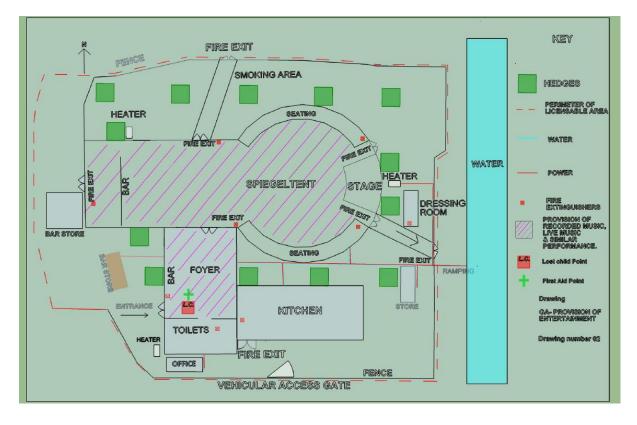

## Drawing No1



Drawing No.2



## Drawing No.3



Tent Dimension 1



## Magic nº1

©2005 MAGIC MIRRORS All rights reserved. No part of this project may be reproduced, stored in a retrieval system, or transmitted, in any form or by any means, electronical, mechanical, by photocopoving, or otherwise without prior written permission of MAGIC MIRRORS.





| Boots                     | Bar                  | Stage                     | Lights                          | Included           | Not included                   |
|---------------------------|----------------------|---------------------------|---------------------------------|--------------------|--------------------------------|
| 20 boots of max 8 persons | L x W: 4m30 x 0,70 m | Front x Back: 5m20 x 10 m | Basic lights: 18 lamps of 60W   | Bar Furniture      |