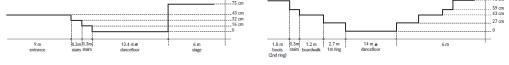

## Drawing No1



Drawing No.2



## Drawing No.3



Tent Dimension 1



## Magic nº1

©2005 MAGIC MIRRORS All rights reserved. No part of this project may be reproduced, stored in a retrieval system, or transmitted, in any form or by any means, electronical, mechanical, by photocopoving, or otherwise without prior written permission of MAGIC MIRRORS.





| Boots                     | Bar                  | Stage                     | Lights                          | Included           | Not included                   |
|---------------------------|----------------------|---------------------------|---------------------------------|--------------------|--------------------------------|
| 20 boots of max 8 persons | L x W: 4m30 x 0,70 m | Front x Back: 5m20 x 10 m | Basic lights: 18 lamps of 60W   | Bar Furniture      | Extra Tables & Chairs          |
| Depth: 1m80               | Height: 1m10         | Depth: 6 m                | 4 Emergency Exit lights: 360 Im | Cash Desk          | Heating & Airconditioning      |
| Width: 2m50               | Not equipped         | Height: 0,75 m            | 6 Emergency lights: 360 Im      | Stage