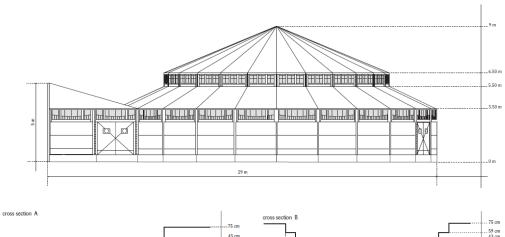

## Drawing No1



Drawing No.2



## Drawing No.3



Tent Dimension 1



## Magic nº1

©2005 MAGIC MIRRORS All rights reserved. No part of this project may be reproduced, stored in a retrieval system, or transmitted, in any form or by any means, electronical, mechanical, by photocopoving, or otherwise without prior written permission of MAGIC MIRRORS.





| Boots                     | Bar                  | Stage                     | Lights                          | Included           | Not included                   |
|---------------------------|----------------------|---------------------------|---------------------------------|--------------------|--------------------------------|
| 20 boots of max 8 persons | L x W: 4m30 x 0,70 m | Front x Back: 5m20 x 10 m | Basic lights: 18 lamps of 60W   | Bar Furniture      | Extra Tables & Chairs          |
| Depth: 1m80               | Height: 1m10         | Depth: 6 m                | 4 Emergency Exit lights: 360 Im | Cash Desk          | Heating & Airconditioning      |
| Width: 2m50               | Not equipped         | Height: 0,75 m            | 6 Emergency lights: 360 Im      | Stage